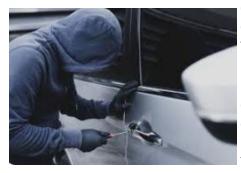

### Vehicle Theft Is on the Rise

By Sgt. Armando Hernandez, Carson Sheriff Station, Community Relations Office

Over the past several years, vehicle theft has increased among our communities, not only within Carson Station's area, but throughout LA County overall. Within the past five years, there has been a 64% increase in vehicle thefts throughout Los Angeles County, according to Sheriff's Department Crime Statistics.

What's more, social media and security weaknesses are being exploited by bold thieves posting videos that demonstrate how particular KIA and Hyundai vehicles can be stolen without a key fob, simply by

# Vehicle Theft, Cont'd. from p. 3

using a USB-type device. In response to this troubling trend, both KIA of Carson and Carson Hyundai car dealerships urge vehicle owners of older models to contact them to make an appointment for installation of updated anti-theft ignition software, which will prevent vehicles from being stolen without a key fob.