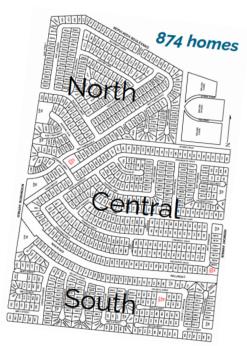

# Membership Update, Cont'd. from p. 5

| Section | Number of Homes | Number of HOA Members | Percentage |
|---------|-----------------|-----------------------|------------|
| All     | 874             | 259                   | 29%        |
| Central | 355             | 107                   | 30%        |
| North   | 287             | 74                    | 25%        |
| South   | 232             | 78                    | 33%        |