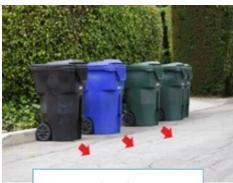

# Don't Let a Rainy Day Ruin Your Trash Pickup

By Steve Milewski, Public Works

Trash pickup in our community takes place rain or shine; however, this service can be complicated by events such as stormy weather, when heavy rainfall can cause debris from waste, recycling, or green bins to be washed onto the street.

Help prevent pollution from trash bin spillage by taking the following steps on trash day:

 Be aware of potential stormwater runoff in and around your property.

Place 3 feet from curb.

- Place trash bins three feet away from the curb so they aren't in the stormwater runoff area.
- Return trash bins to your property immediately after being serviced to prevent them from getting washed away.